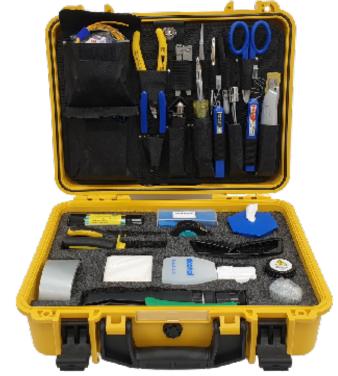

## Fibre Optic Epoxy Termination Tool Kit Includes:

- PVC Black Electrical Tape
- Fibre Optic Cleaning Solvent 2.oz
- Tri-Hole Fibre Stripper
- Connector Cleaner
- Kevlar Scissors
- Jacket Stripper
- Buffer Tube Stripper
- Round Cable Slitter
- Side Cutting Pliers 6"
- Foam Swabs x 50
- Utility Knife
- Tweezers
- Needle Nose Pliers
- Piano Wire x 3
- Fibre Optic Wipes
- Carbide Scribe
- Universal Crimp Tool for LC & SC
- Rubber Polish Pad
- Glass Polish Plate
- Syringes x 5
- Universal Polish Puck (SC & LC)
- 8-in-1 Bits Screwdriver
- Black Marker
- Safety Glasses
- Black Work Mat (330mm x 599mm)
- Fibre Disposal Unit
- Ruler 150mm
- Fabric Tape Measure
- 12.7mm Nut Driver x 9
- 1 metre 3mm Furcation
- 1 metre 900um Furcation
- Splice Sleeves and Shrink Tube Kit Sleeves
- Duct Tape
- Lint-free Wipes x 100
- 0.3µm Polish Film Sheet x 5
- 1µm Polish Film Sheet x 5
- 5µm Polish Film Sheet x 5
- Instructions for Connectors ST, SC & LC
- Epoxy Glue
- Universal Microscope (200x zoom 400x with SC & LC Adapter)