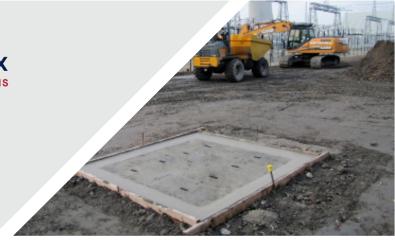

#### Installation

The product is designed for use in both footway and roadway installations where it provides access to underground ducting (EN124 Class A15-B125).