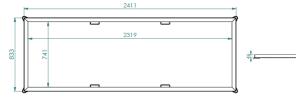

# 2319mm x 742mm

#### Frame Details

Clear Opening: External Dimensions: Depth:

2319mm x 741mm 2411mm x 833mm 52mm Including Riser: Crosspiece(s): Weight: N/A 2 x 89mm x 75mm x 810mm x 2.7kg 18.0kg