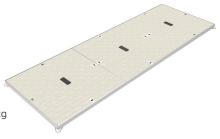

#### **Cover Details**

Cover Type: 3 x 824mm x 800mm Weight: 81kg

## **Key Features**

- Easy slide out covers
- No inherent scrap value
- Anti-slip surface

Scan for access to technical documents library

Concrete Infill cross-section top view

Concrete Infill cross-section detail