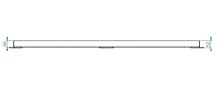

#### Frame Details

Clear Opening: External Dimensions: 1401mm x 704mm Depth:

1309mm x 612mm 52mm

Including Riser: Crosspiece(s): Weight:

N/A 1 x 89mm x 75mm x 678mm x 2.2kg 11.5kg