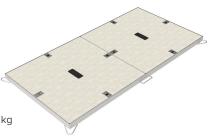

### **Product Description**

AX-S<sup>™</sup> Concrete Infill covers can be manufactured to suit an extensive range of clear openings, an industry favourite for their simplicity and ease of use.

#### **Cover Details**

Cover Type: 2 x 695mm x 695mm 59kg Weight:

## **Key Features**

- Easy slide out covers
- No inherent scrap value
- Anti-slip surface

Scan for access to technical documents library Concrete Infill cross-section top view

Concrete Infill cross-section detail