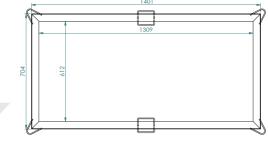

#### Frame Details

Clear Opening: External Dimensions: 1401mm x 704mm Depth:

1309mm x 612mm 52mm

Including Riser: Crosspiece(s): Weight:

N/A 1 x 89mm x 75mm x 678mm x 2.2kg 11.5kg